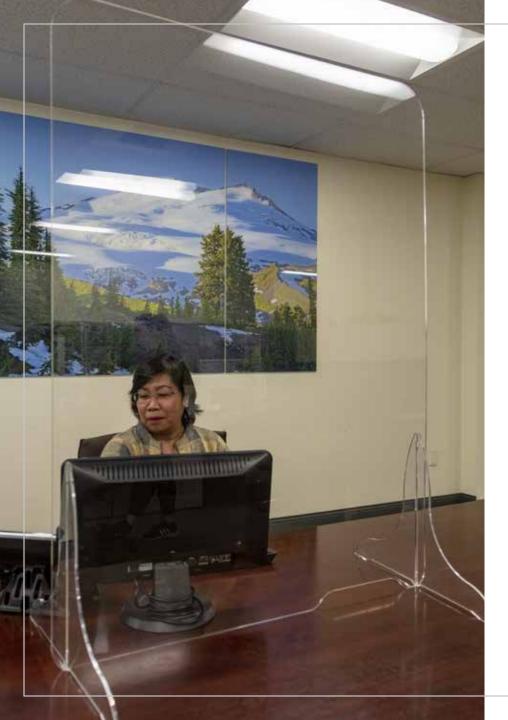

## Germ/Counter Shields (Plexiglass)

Installing these self standing dividers will protect employees as well as customers from spreading germs. Protective screens and sneeze guards will soon be the norm in the following:

- Grocery Check-out Lanes
- Customer Service Counters
- Retail Counters
- Medical Reception Offices, etc.
  - Convenient Counter Sizes:
  - Quick Set-Up & Non-permanent installation
  - Cut from Strong 1/4" Clear Acrylic
  - Packs and Ships Flat