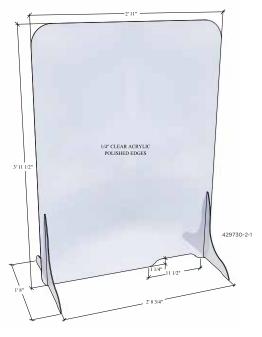

- Grocery Check-out Lanes
- Customer Service Counters
- Retail Counters
- Medical Reception Offices, etc.
  - Convenient Counter Sizes:
  - Quick Set-Up & Non-permanent installation
  - Cut from Strong 1/4" Clear Acrylic
  - Packs and Ships Flat

| 1/4" Acrylic @ 35"w x 47.5" | n \$99.49 ea. 2090-073 |
|-----------------------------|------------------------|
|-----------------------------|------------------------|

1/4" Acrylic @ 35"w x 32.5"h..... \$71.49 ea.

1/4" Acrylic @ 35"w x 23.5"h ...... \$59.49 ea. 2090-0736

Minimum 10 each. Volume discounts available.

Rainier.com // 425-800-5349

O Rainier Industries